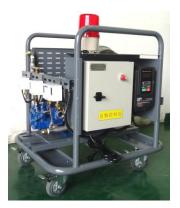

# Refrigerant Pump System Positive-Displacement Piston Pump

#### Model No.CHLP-777

### Applications:

**CHIEF** Liquid pump system is designed for refrigerant recharging process to 30LBs, 35LBs, 50LSs, 60KGs, 100KGs cylinders.