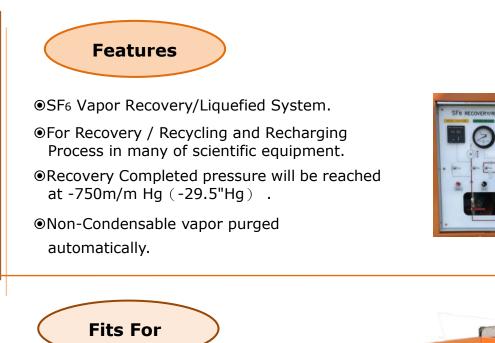

## SF6 HANDLING SYSTEM

## Model No.CHSF-RVG-25D

For SF<sub>6</sub> insulating gas in test space.
Starter / Transformer / Switchgear / G.I.S. in power station.

●X-Ray Generators / Electron Microscopes.

| Dimensions<br>(CM)               | L×W×H,167× 89 × 170 CM            | Vapor<br>Recovery Rate  | 0.1~0.8 kg/M                                                                                                                    |
|----------------------------------|-----------------------------------|-------------------------|---------------------------------------------------------------------------------------------------------------------------------|
| Weight<br>(KG)                   | 680 KG                            | Charging<br>Control     | Electric scale control                                                                                                          |
| Power                            | 3Φx220/380Vx50/60HZ,<br>6.5KW     | Vacuum<br>Pump          | Oil-free Vacuum Pump                                                                                                            |
| Main Recovery<br>Compressor      | Hermetic Type of compressor       | Operating<br>Process    | Recycling/Liquefied/Dehydrating                                                                                                 |
| Vacuum<br>Recovery<br>Compressor | Open Type of Vacuum<br>compressor | Refrigerating<br>System | 2-Stages compressor of refrigerator, below -25 $^\circ\!\!\!\!\!\!\!\!\!\!\!\!\!\!\!\!\!\!\!\!\!\!\!\!\!\!\!\!\!\!\!\!\!\!\!\!$ |