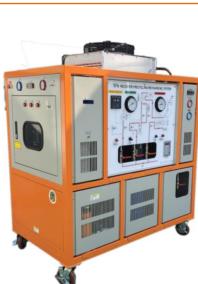

## SF6 HANDLING SYSTEM

## Model No.CHSF-RVG-25D

For SF<sub>6</sub> insulating gas in test space.
Starter / Transformer / Switchgear / G.I.S. in power station.

●X-Ray Generators / Electron Microscopes.

| Dimensions<br>(CM)               | L×W×H,167× 89 × 170 CM            | Vapor<br>Recovery Rate  | 0.1~0.8 kg/M                                                                                                                    |
|----------------------------------|-----------------------------------|-------------------------|---------------------------------------------------------------------------------------------------------------------------------|
| Weight<br>(KG)                   | 680 KG                            | Charging<br>Control     | Electric scale control                                                                                                          |
| Power                            | 3Φx220/380Vx50/60HZ,<br>6.5KW     | Vacuum<br>Pump          | Oil-free Vacuum Pump                                                                                                            |
| Main Recovery<br>Compressor      | Hermetic Type of compressor       | Operating<br>Process    | Recycling/Liquefied/Dehydrating                                                                                                 |
| Vacuum<br>Recovery<br>Compressor | Open Type of Vacuum<br>compressor | Refrigerating<br>System | 2-Stages compressor of refrigerator, below -25 $^\circ\!\!\!\!\!\!\!\!\!\!\!\!\!\!\!\!\!\!\!\!\!\!\!\!\!\!\!\!\!\!\!\!\!\!\!\!$ |