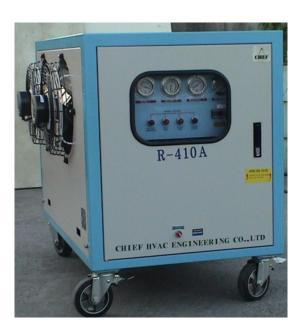

## Refrigerant Recovery / Recycling Unit For R-410A Only

## Features:

- ◆ Refrigerant Recovery & Recycling
- Refrigerant Station, Refrigerant
   Transfer and Recover for Ton-Tank
   and ISO-Tank

| Model No.                       | MT-2235-J              |
|---------------------------------|------------------------|
| Dimensions CM L x W x H         | 133x97x107             |
| Weight Kg                       | 420 KG                 |
| Recovery/Recycling Compressor   | 4.0 KW                 |
| Sub-Cooling Compressor          | 1.5 KW                 |
| Liquid Recovery/Recycling Rate  | 3.5 ~ 5.0kg/M          |
| Vapor Recovery Rate             | 1.0 ~ 2.0kg/M          |
| Recovery Completed Pressure     | Setting data -750mm/Hg |
| Vacuuming-stage pump            | 1.5 KW                 |
| Sub-cooling compressor          | With temperature       |
| Control function                | Control & Indicator    |
| Oil Drain                       | Manual                 |
| Refrigerant Recovery<br>Limited | Vapor & Liquid         |